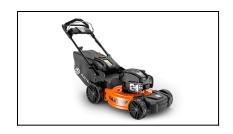

## Ariens RAZOR REFLEX - 21" Self-Propelled Push Mower - 911609

Powerful Engine – Briggs & Stratton® EXi725 163cc engine with Mow N' Stow® brings the grunt to tough jobs, never requires an oil change, and starts every time.

Vertical Storage – Easily flips upright for smaller storage footprint, blade maintenance, and easier cleaning. Durable deck – 14 gauge steel deck provides durability, while the 5.5" deep deck design ensures superior mulching performance.