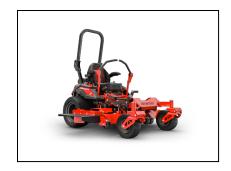

## Gravely Pro-Turn Z 52" Zero Turn Mower 991283

PROOF THAT SUPERIOR CUT AND SUPERIOR COMFORT CAN COEXIST.

Performance and comfort don't need to be mutually exclusive. The Pro-Turn Z has wrapped them both in a new, bolder look that's packed full of commercial-grade features. But the biggest surprise is it still maintains its attractive baseline price. All-day comfort, an unparalleled cut, and Gravely's signature durability make the Pro-Turn Z a no-nonsense workhorse worthy of bearing the Gravely name.