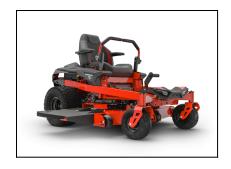

# Gravely ZT X 42" Kawasaki Zero Turn Mower

BATTLE BACKYARD CHALLENGES LIKE A PRO.

All the cutting power you need at home with the Gravely ZT X.

Redesigned for comfort and style, the ZT X combines zero-turn efficiency with legendary Gravely performance. Mow with professional-level precision and control.