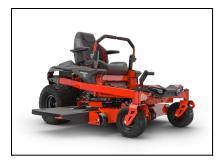

## Gravely ZT X 42" Kohler Zero Turn Mower

BATTLE BACKYARD CHALLENGES LIKE A PRO.

All the cutting power you need at home with the Gravely ZT X.

Redesigned for comfort and style, the ZT X combines zero-turn efficiency with legendary Gravely performance. Mow with professional-level precision and control.