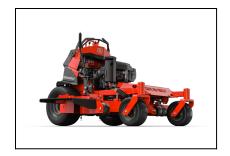

# Gravely Pro-Stance 52 Kawasaki EFI Stand On Mower

Take on hills with confidence on the redesigned PRO-STANCE®. With redistributed weight and a lowered center of gravity, the PRO-STANCE offers versatility with a range of deck sizes. The redesigned PRO-STANCE will ensure you maximize your investment.