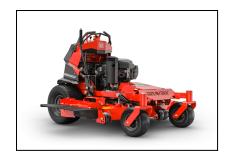

# **Gravely Pro-Stance 52" Stand On Mower 994162**

Read More

**SKU:**994162

**Price:**\$10399

**Categories:**Gravely

# **Gravely Pro-Stance 52" Stand On Mower**

Take on hills with confidence on the redesigned PRO-STANCE®. With redistributed weight and a lowered center of gravity, the PRO-STANCE offers versatility with a range of deck sizes. The redesigned PRO-STANCE will ensure you maximize your investment.