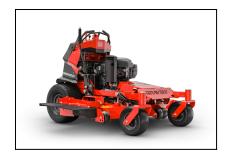

# **Gravely Pro-Stance 48" Stand On Mower**

Take on hills with confidence on the redesigned PRO-STANCE®. With redistributed weight and a lowered center of gravity, the PRO-STANCE offers versatility with a range of deck sizes. The redesigned PRO-STANCE will ensure you maximize your investment.