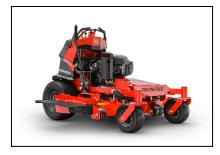

# Gravely Z-Stance 48" Stand On Mower

Ride with pride and deliver that perfect commercial-quality cut. This is a powerful commercial stand-on mower that's easy to maneuver and a breeze to maintain. Its three deck sizes make quick work of a corporate campus or a gated backyard. Best of all, because its a Gravely, you know you can count on its durability.