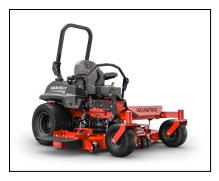

## 2022 Gravely Pro-Turn® 200 60" Kohler

Tackle demanding jobs day after day with the durable performance of the PRO-TURN 200. Smart design and durability are packed into the PRO-TURN 200. Nimble and comfortable, the 200 delivers performance season after season with a full-suspension seat system and a 7-gauge X-Factor deck.

Features may include:

- X-Factor® II Deck The 7-gauge, X-Factor® II Deck is fabricated from top to bottom, providing industrial-strength peace of mind that's reinforced with an exclusive limited lifetime warranty.
- Seating System A full-suspension seat provides added lateral stability and improved durability with vibration control for all-day comfort.
- Steel Chassis A heavy-duty, 1.5-inch x 3-inch steel, the singular tubular frame is fabricated with four engine frame isolation points to reduce cockpit vibration by 45% while lessening operator fatigue.