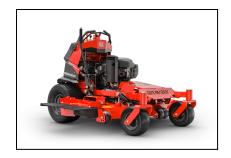

# Gravely Pro-Stance 36" Kawasaki® Stand On Mower

Take on hills with confidence on the redesigned PRO-STANCE®. With redistributed weight and a lowered center of gravity, the PRO-STANCE offers versatility with a range of deck sizes. The redesigned PRO-STANCE will ensure you maximize your investment.